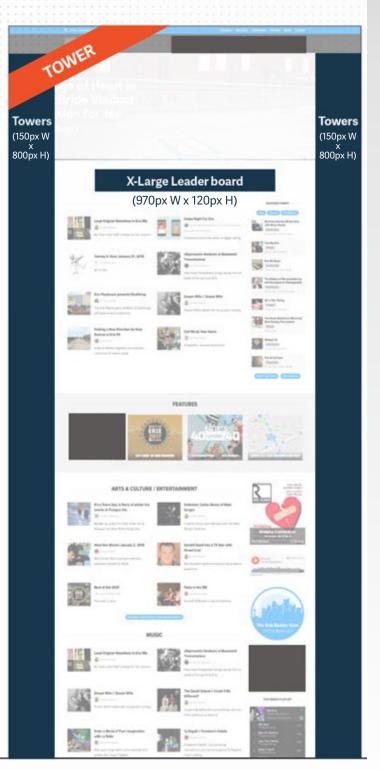

| Location   | Туре                              | Size                          | Daily   | Weekly | Monthly | Yearly   |
|------------|-----------------------------------|-------------------------------|---------|--------|---------|----------|
| Every Page | Run-of-Site                       | Leader boards                 | \$29    | _      | \$221   | \$2,426  |
| Every Page | Run-of-Site                       | Standard Box                  | \$29    | -      | \$144   | \$1,584  |
| Every Page | Header Only Run-of-Site           | Header Leader board           | \$74    | -      | \$441   | \$4,851  |
| Homepage   | Тор Вох                           | Box 1                         | \$74    | -      | \$288   | \$3,168  |
| Homepage   | X-Large Homepage                  | X-Large Leader board          | \$45    | -      | \$353   | \$3,900  |
| Homepage   | Interstitial Site Takeover        | Pop-up Box                    | \$525   | -      | \$2,250 | \$24,000 |
| Homepage   | Skyscraper                        | Towers & X-Large Leader board | \$1,050 | -      | -       | -        |
| Calendar   | Calendar Feed                     | Leader boards                 | \$38    | -      | \$299   | \$3,284  |
| Calendar   | Calendar Feed                     | Box 1                         | \$38    | -      | \$194   | \$2,129  |
| Article    | Article Category-specific         | Leader boards                 | \$38    | -      | \$263   | \$2,888  |
| Article    | Article Category-specific         | Standard Box                  | \$38    | -      | \$173   | \$1,898  |
| Article    | Article-specific                  | Leader boards                 | \$104   | -      | \$750   | \$8,250  |
| Article    | Article-specific                  | Standard Box                  | \$74    | _      | \$504   | \$5,544  |
| Calendar   | Featured Calendar Sponsored Event | -                             | \$38    | \$149  | -       | -        |
| Calendar   | Calendar Sponsored Event          | -                             | \$21    | \$74   | -       | -        |