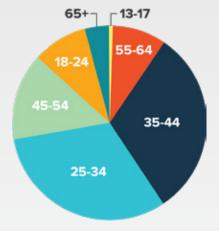

## READER **AGE**

13-17 0.4% 18-24 9% 25-34 30% 35-44 31% 45-54 14% 55-64 9% 65+ 4%

### **DEMOGRAPHICS**

Specific demographics of our Erie Market (based on social media polling)