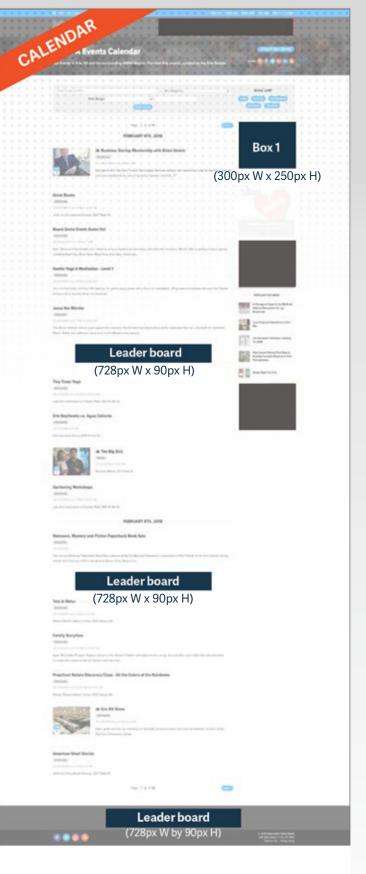

| Location   | Туре                              | Size                          | Daily   | Weekly | Monthly | Yearly   |
|------------|-----------------------------------|-------------------------------|---------|--------|---------|----------|
| Every Page | Run-of-Site                       | Leader boards                 | \$29    | _      | \$221   | \$2,426  |
| Every Page | Run-of-Site                       | Standard Box                  | \$29    | -      | \$144   | \$1,584  |
| Every Page | Header Only Run-of-Site           | Header Leader board           | \$74    | -      | \$441   | \$4,851  |
| Homepage   | Тор Вох                           | Box 1                         | \$74    | -      | \$288   | \$3,168  |
| Homepage   | X-Large Homepage                  | X-Large Leader board          | \$45    | -      | \$353   | \$3,900  |
| Homepage   | Interstitial Site Takeover        | Pop-up Box                    | \$525   | -      | \$2,250 | \$24,000 |
| Homepage   | Skyscraper                        | Towers & X-Large Leader board | \$1,050 | -      | -       | -        |
| Calendar   | Calendar Feed                     | Leader boards                 | \$38    | -      | \$299   | \$3,284  |
| Calendar   | Calendar Feed                     | Box 1                         | \$38    | -      | \$194   | \$2,129  |
| Article    | Article Category-specific         | Leader boards                 | \$38    | -      | \$263   | \$2,888  |
| Article    | Article Category-specific         | Standard Box                  | \$38    | -      | \$173   | \$1,898  |
| Article    | Article-specific                  | Leader boards                 | \$104   | -      | \$750   | \$8,250  |
| Article    | Article-specific                  | Standard Box                  | \$74    | _      | \$504   | \$5,544  |
| Calendar   | Featured Calendar Sponsored Event | -                             | \$38    | \$149  | -       | -        |
| Calendar   | Calendar Sponsored Event          | -                             | \$21    | \$74   | -       | -        |

Leader board

(728px W by 90px H)

I per internation that