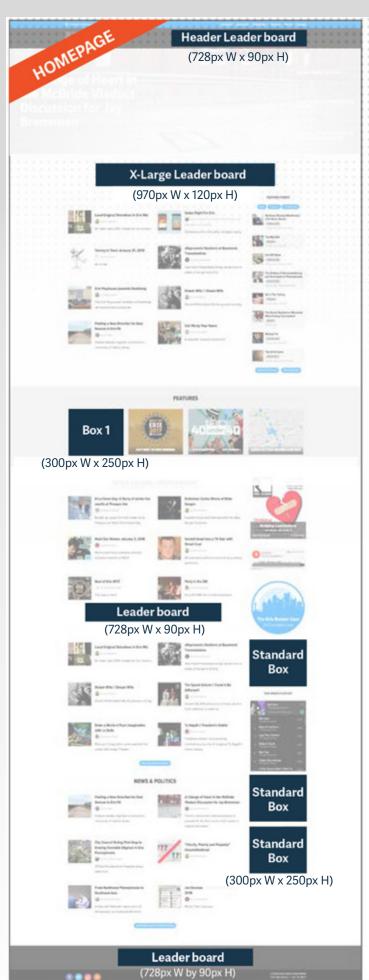

| Location   | Туре                              | Size                          | Daily   | Weekly | Monthly | Yearly   |
|------------|-----------------------------------|-------------------------------|---------|--------|---------|----------|
| Every Page | Run-of-Site                       | Leader boards                 | \$29    | _      | \$221   | \$2,426  |
| Every Page | Run-of-Site                       | Standard Box                  | \$29    | -      | \$144   | \$1,584  |
| Every Page | Header Only Run-of-Site           | Header Leader board           | \$74    | -      | \$441   | \$4,851  |
| Homepage   | Тор Вох                           | Box 1                         | \$74    | -      | \$288   | \$3,168  |
| Homepage   | X-Large Homepage                  | X-Large Leader board          | \$45    | -      | \$353   | \$3,900  |
| Homepage   | Interstitial Site Takeover        | Pop-up Box                    | \$525   | -      | \$2,250 | \$24,000 |
| Homepage   | Skyscraper                        | Towers & X-Large Leader board | \$1,050 | -      | -       | -        |
| Calendar   | Calendar Feed                     | Leader boards                 | \$38    | -      | \$299   | \$3,284  |
| Calendar   | Calendar Feed                     | Box 1                         | \$38    | -      | \$194   | \$2,129  |
| Article    | Article Category-specific         | Leader boards                 | \$38    | -      | \$263   | \$2,888  |
| Article    | Article Category-specific         | Standard Box                  | \$38    | -      | \$173   | \$1,898  |
| Article    | Article-specific                  | Leader boards                 | \$104   | -      | \$750   | \$8,250  |
| Article    | Article-specific                  | Standard Box                  | \$74    | _      | \$504   | \$5,544  |
| Calendar   | Featured Calendar Sponsored Event | -                             | \$38    | \$149  | -       | -        |
| Calendar   | Calendar Sponsored Event          | -                             | \$21    | \$74   | -       | -        |

Leader board

(728px W by 90px H)

I per internation that