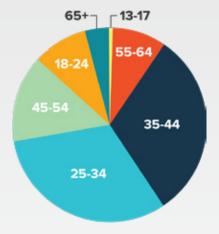

## READER AGE

13-17 0.4% 18-24 9% 25-34 30% 35-44 31% 45-54 14% 55-64 9% 65+ 4%